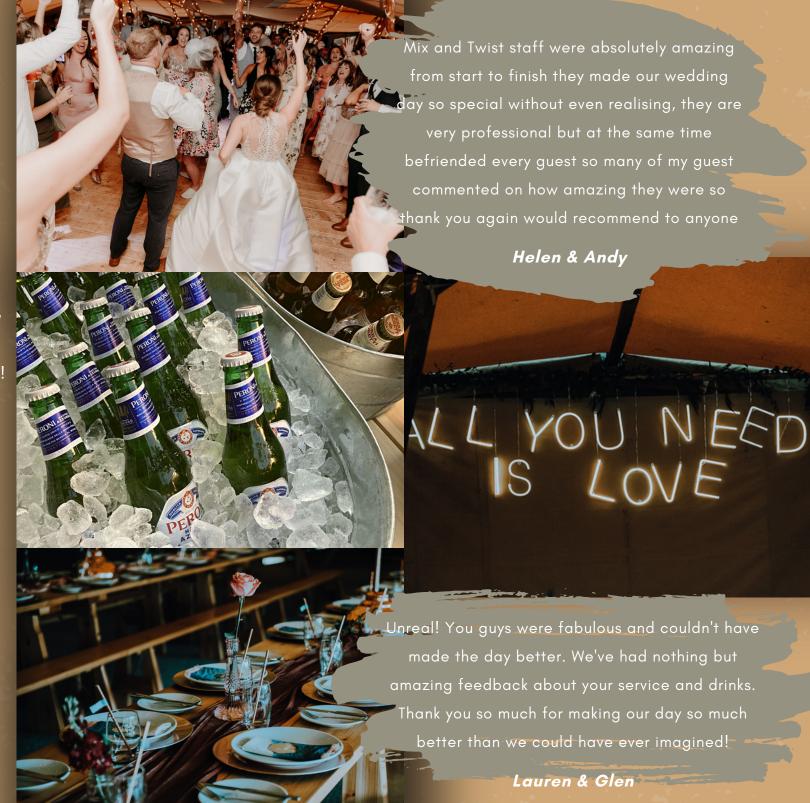

Our cash bar package will have your friends and family on their feet in no time, even if it' just to order another drink. Treat yourself and your guests to a one-of-a-kind event that they'll remember forever.

The cash bar includes; Fully stocked bar, All glassware, Professional bar team, Fully managed service.

- Q) DO YOU ACCEPT CARDS AND CASH ON THE BAR?
- A) Yes we accept cash, contactless and card.
- Q) WHAT TIME DOES THE BAR CLOSE?
- A) The bar closes at 11:30pm.
- Q) CAN THE BAR BE OPEN BEFORE THE CEREMONY?
- A) Yes, the bar can be open before the ceremony, depending on guest arrival and ceremony times. However, drinks and glassware are not permitted outside of the marquee before the ceremony.
- Q) CAN WE CONSUME OUR OWN DRINKS ON SITE?
- A) No, unless corkage is agreed upon in advance. If any of your wedding party consume drinks without prior agreement, the corkage fee for the said drink will be deducted from your security deposit. Please note we do not charge corkage on small table favours
- Q) DO YOU HAVE ANY DRINKS TO CATER FOR DIETARY REQUIREMENTS?
- A) Please do let us know if you are aware of any allergies and intolerance's for your guests.
- Q) WHAT NON-ALCOHOLIC OPTIONS DO YOU HAVE AVAILABLE AT THE BAR?
- A) There will be a wide range of non-alcoholic options available such as non-alcoholic spirits, beers and ciders, soft drinks, fruit juices and mocktails.