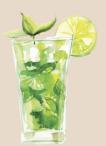

#### ORIGINAL MOJITO

Passionfruit | Elderflower | Raspberry
VE | GF
White rum | Sugar Syrup | Mint |
Lime Juice | Soda Water
Garnished with a mint sprig