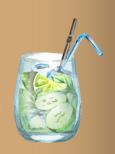

## ENGLISH GIN GARDEN

VE | GF

Gin | Cucumber | Mint | Elderflower | Sugar Syrup | Lime Juice | Soda Wate

Garnished with mint sprig